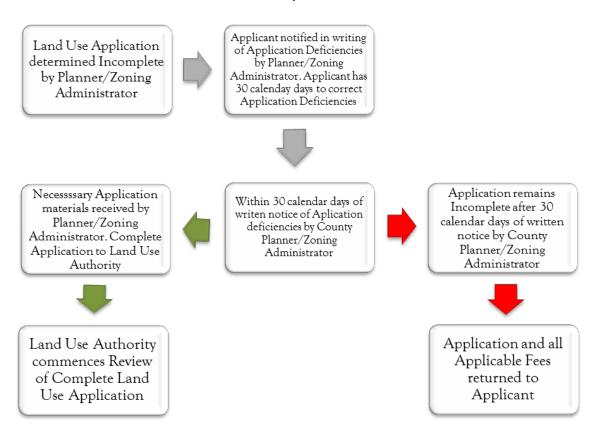

## PROCEDURES FOR DETERMINATION OF LAND USE APPLICATION COMPLETENESS BY COUNTY PLANNER/ZONING ADMINISTRATOR